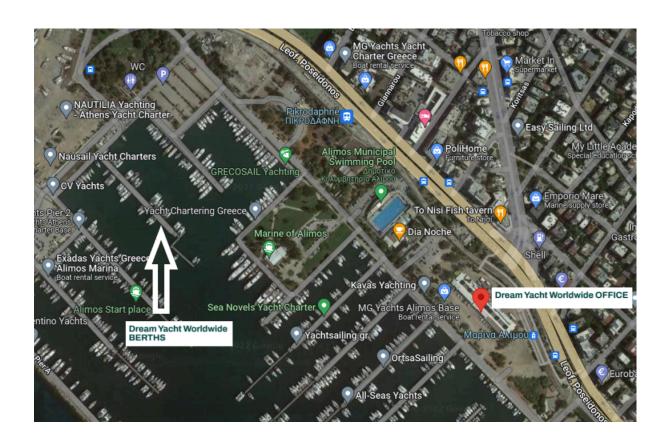

# **BASE ADDRESS**

By the cabin charter marina:

Alimos Marina (Kalamaki)

Alimos, Athens

17455

GPS POSITION: 37°54'51.81" N 23°42'09.87" E

OPENING HOURS: 8am - 6pm

The marina is under reconstruction and our temporary offices are opposite piers 8 & 9. Please arrive at the meeting point at our offices A04 & A05. There is a shaded area to wait until your boat is ready.

# **BASE MAP**